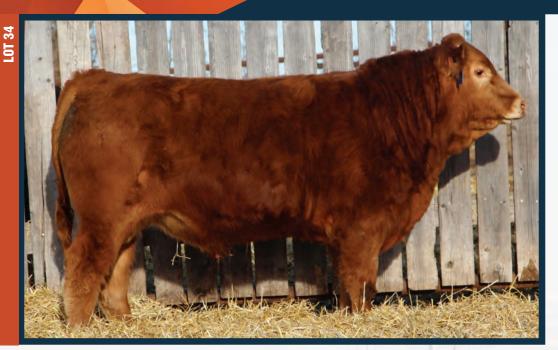

HOMO POLLED

COLOUR

RED

DIAMOND C 64D

DIAMOND C Galiath

CXM4106796 APRIL 15/2019

TMF WESTWOOD 505W
YE EXCEL POLLED POPSTAR
DIAMOND C WEAPON
WISECAN PHOEBE

| 늝 | BW | ADJ 205D<br>714 | WW  | CURRENT | SO | BW  | ww | YW  | MILK |
|---|----|-----------------|-----|---------|----|-----|----|-----|------|
| ͳ | 94 | 714             | 830 | 2000    | 品  | 1.6 | 76 | 105 | 19   |

- Extremely deep bodied, very soggy made
- Lots of muscle expression
- Medium in frame
- Super quiet
- Homo Polled
- On paper he is 48% but he is actually 96% Limo