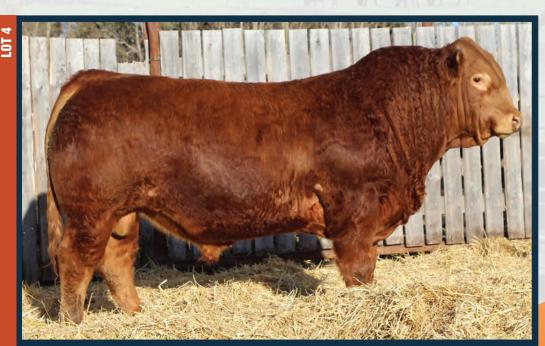

# Diamond C Earthquake

Sired by the great Diamond C Braveheart, Earthquake was one of best bulls on offer in our 2018 sale. Earthquake sold to Crest Hills Cattle Company and has done a wonderful job for them. We were very fortunate that Craig and Angie allowed us to lease him back for one cycle of our 2018 breeding season. The result is these great sons in our offering. His sons have a great disposition, thick hair coats, even confirmation and are bulls that are going to improve our cattle industry. He has a different pedigree on the dam's side with the HC Final time bloodline. You will find that his progeny is great footed, deep bodied and full of performance. They will definitely move your cow herd in the right direction!

Reference Sire of Lots 1, 4-9