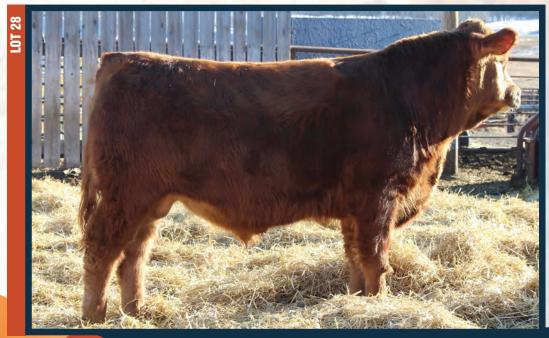

NSC 28G

**CURRENT** ww

- **ADJ 205D** ww 566 1800 2.5 96 540 58 87 20
- Well balanced, big hip
- Medium in frame
- Double Polled

94% PB

CPM4101311 JAN/30/2019 KAJO RESPONDER RPY PAYNES DERBY 46Z

**IVYS POLLED PRINCESS** MNWS FRONTIER TMF TOO MUCH FUN AHCC WESTWIND

**HUNT TEXTURE 129T** DIAMOND C SUPERMAN DIAMOND C REVLON LOT 13