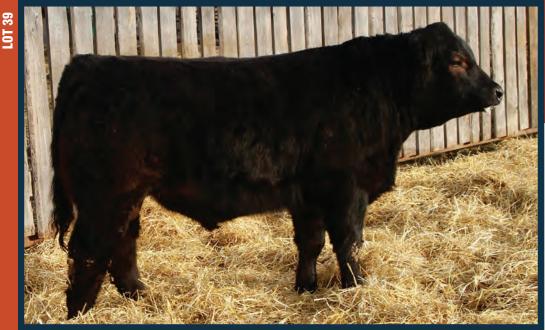

**HUNT TEXTURE 129T** DIAMOND C SUPERMAN DIAMOND C REVLON LOT 13

## DIAMOND C Geranima

PERCENTAGE
95% PB
POLLED
DBL POLLED

BLACK

NSC 67G

EXCEL POLLED POPEYE DIAMOND C THE CHAMP DIAMOND C ZAHARRA

DIAMOND C BRAVEHEART DIAMOND C DANIELLE DIAMOND C SHOWGIRL

CPM4106817

TMF WESTWOOD 505W EXCEL POLLED POPSTAR DIAMOND C WEAPON WISECAN PHOEBE

APR/16/2019

EXCEL POLLED POPEYE DIAMOND C UNDIES WULFS GUARDIAN 5074G WILLMAR FRANCES

| 늝 | BW | ADJ 205D<br>660 | ww  | CURRENT | 8 | BW  | WW | YW | MILK |
|---|----|-----------------|-----|---------|---|-----|----|----|------|
| ٣ | 78 | 660             | 660 | 1650    | 급 | 1.3 | 60 | 95 | 14   |

- Very soggy made
- Tons of hip and middle
- Great temperament
- Medium in frame
- Double Polled

DIAMOND C Gabe

DMM STACHE 72Z DMM STACHE 14C DMM ERROLLINE 6Z

DIAMOND C TROUBADOUR **DIAMOND C 64Y** DIAMOND C SHAMELESS