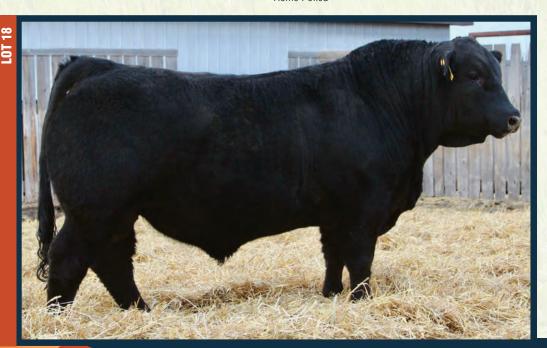

- Big hip and long bodied
- Larger in frame
- Great temperament
- Lots of milk in his pedigree

- He is actually carrying 90+% Limo blood

NSC 64G

CXM4106795

DIAMOND C BRAVEHEART DIAMOND C EARTHQUAKE

EXCEL POLLED POPEYE DIAMOND C UNDIES HC FINAL TIME 407 RIVERSIDE LADYBIRD 19L

APR/14/2019

DIAMOND C Gunsmith

SCURRED RED

DIAMOND C BELLA

DIAMOND C YOLANDA

| ÷        | BW | ADJ 205D | ww  | CURRENT | SO | BW  | ww | YW | MILK |
|----------|----|----------|-----|---------|----|-----|----|----|------|
| <b>T</b> | 90 | 663      | 880 | 1960    | П  | 1.1 | 62 | 86 | 16   |