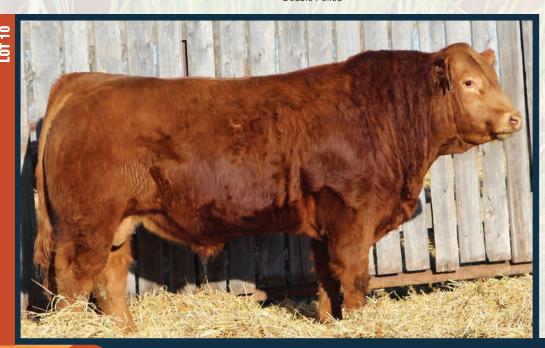

## DIAMOND C Graver

EXCEL POLLED POPEYE DIAMOND C THE CHAMP DIAMOND C ZAHARRA 94% PB HOMO POLLED DIAMOND C ZEPPLIN **DIAMOND C CARE FREE** DIAMOND C 70Y

NSC 52G

CPM4106792

AHCC WESTWIND W544 HUNT TEXTURE 129T DIAMOND C SUPERMAN WISECAN URENNA

**ADJ 205D** 88 634 750 1890

- Long and deep bodied
- Medium in frame

DBL BLACK

- Fantastic disposition
- Homo Polled

APR/3/2019

TMF WESTWOOD 505W EXCEL POLLED POPSTAR DIAMOND C WEAPON WISECAN PHOEBE

| BW  | ww | YW | MILK |
|-----|----|----|------|
| 2.0 | 52 | 83 | 18   |