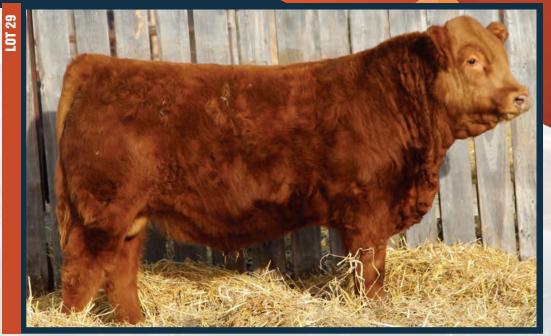

NSC 28G

**CURRENT** ww

- **ADJ 205D** ww 566 1800 2.5 96 540 58 87 20
- Well balanced, big hip
- Medium in frame
- Double Polled

94% PB

CPM4101311 JAN/30/2019 KAJO RESPONDER RPY PAYNES DERBY 46Z

**IVYS POLLED PRINCESS** MNWS FRONTIER TMF TOO MUCH FUN AHCC WESTWIND

**HUNT TEXTURE 129T** DIAMOND C SUPERMAN DIAMOND C REVLON LOT 13