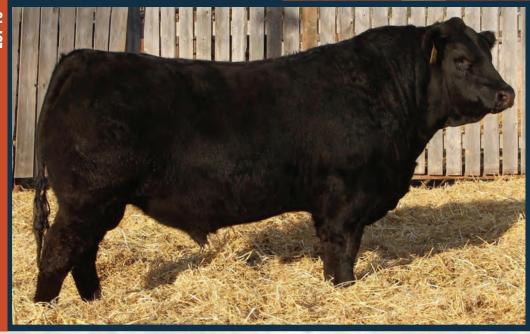

## DIAMOND C Gran Jorina

PERCENTAGE
94% PB
POLLED
HETERO POLLED

NSC 75G

DIAMOND C BRAVEHEART **DIAMOND C EARTHQUAKE** 

DIAMOND C EARTHQUAKE DIAMOND C YOLANDA

DIAMOND C WEAPON DIAMOND C ZENA DIAMOND C WILDCHILD

CPM4106819

EXCEL POLLED POPEYE DIAMOND C UNDIES HC FINAL TIME 407 RIVERSIDE LADYBIRD 19L

DIAMOND C SUPERMAN DIAMOND C SAVANNAH RICHMOND TROOPER SRD 83T WISECAN PHOEBE

APRIL 22/2019

BW ADJ 205D WW CURRENT 2 BW WW YW MILK 85 783 800 1820 1.8 62 87 23

- Well balanced, deep bodied with lots of muscle expression
- Medium in frame
- Super quiet
- Keep all the females you can out of this great bull

NSC 65G

EXCEL POLLED POPEYE DIAMOND C THE CHAMP DIAMOND C ZAHARRA