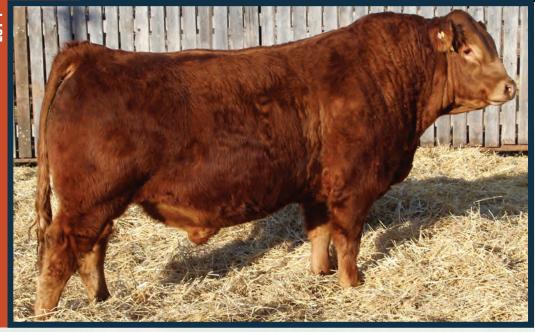

## **Diamond C The Champ**

"The Champ" is a son of the great Excels Popeye bull who left his mark in our herd. His dam is one of our top cows, Diamond C Zaharra. She was also the dam of our 2015 high selling lot, Diamond C Bob Seger purchased by Cresthills Cattle Company. "The Champ" sires cattle with a quiet temperament, really nice hair coats and makes wonderful females. He is a pleasure to have around; he is super quiet and always stays out of fighting with the other herd bulls. We used Popeye quite a bit so The Champ could only be used on select females as to not overload that blood line in our herd. He is single black so he throws both red and black calves. He has some of the performance bulls in this year's lineup. If you're looking to improve your females and the temperament in your herd, then take a look at The Champ's sons. They will not disappoint!

Reference Sire of Lots 2, 3 & 13