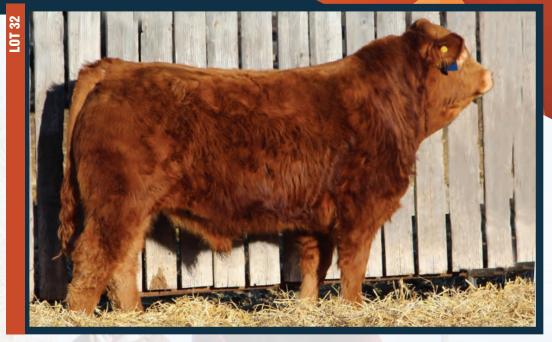

-----|----------|-----|----------|---|-----|----|----|------|
| ť | 100 | 692      | 730 | 1214     | 급 | 2.7 | 58 | 89 | 20   |

- Lots of middle
- Larger frame
- Nice hair coat
- Good temperament





## DIAMOND C Hill Billy

NSC 31H

SCURRED

DIAMOND C WAY COOL DIAMOND C EXCITER DIAMOND C BRENDA

CXM4107082 JAN/28/2020

WULF SPACE SHIP 3223S

DIAMOND C SHOWGIRL
DIAMOND C ZEPPLIN
DIAMOND C YOUR SO FINE

- Deep bodied

- Nice hair coat
- Great cow family
- This bull will work on heifers, the dam side has very light birth weights
- He is actually carrying 90+% Limo blood

DIAMOND C DORA NSC 6D

| 늝 | BW | ADJ 205D | ww | ADJ 365D | S | BW  | ww | YW | MILK |
|---|----|----------|----|----------|---|-----|----|----|------|
| 뿝 | 89 |          |    | 976      | 8 | 0.8 | 52 | 72 | 19   |





## DIAMOND C Harrison

PERCENTAGE

NSC 17H

CXM4107071

JAN/16/2020

DIAMOND C WAY COOL DIAMOND C EXCITER DIAMOND C BRENDA

DIAMOND C SHOWGIRL DIAMOND C ZEPPLIN DIAMOND C YOUR SO FINE

**DIAMOND C DEANNE NSC 24D** 

**ADJ 205D** 96 591 630 1124 51 1.3 73 18

- Well balanced, deep bodied with good muscle expression
- Nice hair coat

47% PB

SCURRED

- Medium in frame
- He is actually carrying 90+% Limo blood

WULF SPACE SHIP 3223S

94% PB

HETERO POLLED WULFS YANKEE K689Y Diamond C Northern Belle

DIAMOND C BRENDA

NSC 41H

DIAMOND C PEACHES

DIAMOND C WAY COOL

DIAMOND C EXCITER

WULF SPACE SHIP 3223S DIAMOND C SHOWGIRL DIAMOND C ZEPPLIN DIAMOND C YOUR SO FINE

FEB/10/2020

DIAMOND C Hitman

HUNT MR JOCK 44J WULFS SOLOIST 6284S DJ GENTLEMAN IN BLACK WILMAR DELIGHT

| 눈 | BW | ADJ 205D |