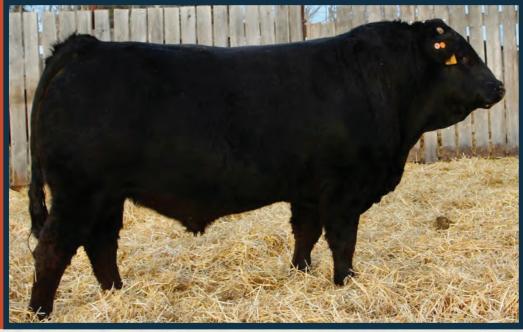

## DIAMOND C Gran Jorina

PERCENTAGE
94% PB
POLLED
HETERO POLLED

NSC 75G

DIAMOND C BRAVEHEART **DIAMOND C EARTHQUAKE** 

DIAMOND C EARTHQUAKE DIAMOND C YOLANDA

DIAMOND C WEAPON DIAMOND C ZENA DIAMOND C WILDCHILD

CPM4106819

EXCEL POLLED POPEYE DIAMOND C UNDIES HC FINAL TIME 407 RIVERSIDE LADYBIRD 19L

DIAMOND C SUPERMAN DIAMOND C SAVANNAH RICHMOND TROOPER SRD 83T WISECAN PHOEBE

APRIL 22/2019

BW ADJ 205D WW CURRENT 2 BW WW YW MILK 85 783 800 1820 1.8 62 87 23

- Well balanced, deep bodied with lots of muscle expression
- Medium in frame
- Super quiet
- Keep all the females you can out of this great bull

NSC 65G

EXCEL POLLED POPEYE DIAMOND C THE CHAMP DIAMOND C ZAHARRA