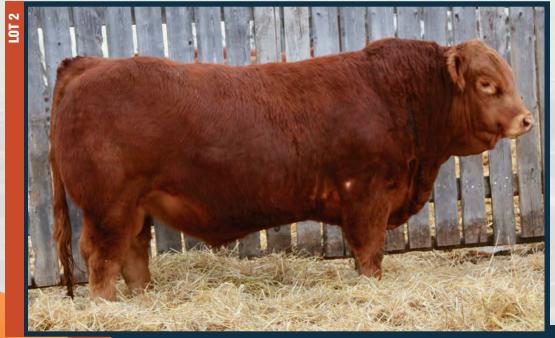

## **Diamond C The Champ**

"The Champ" is a son of the great Excels Popeye bull who left his mark in our herd. His dam is one of our top cows, Diamond C Zaharra. She was also the dam of our 2015 high selling lot, Diamond C Bob Seger purchased by Cresthills Cattle Company. "The Champ" sires cattle with a quiet temperament, really nice hair coats and makes wonderful females. He is a pleasure to have around; he is super quiet and always stays out of fighting with the other herd bulls. We used Popeye quite a bit so The Champ could only be used on select females as to not overload that blood line in our herd. He is single black so he throws both red and black calves. He has some of the performance bulls in this year's lineup. If you're looking to improve your females and the temperament in your herd, then take a look at The Champ's sons. They will not disappoint!

Reference Sire of Lots 2, 3 & 13