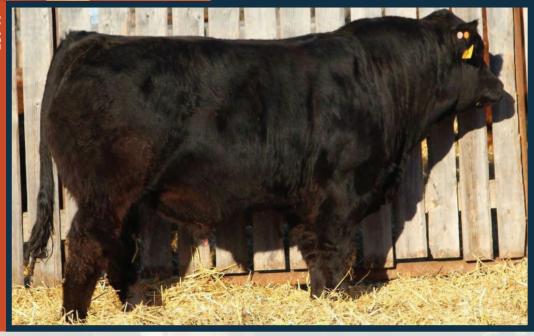

## DIAMOND C Graver

EXCEL POLLED POPEYE DIAMOND C THE CHAMP DIAMOND C ZAHARRA 94% PB HOMO POLLED DIAMOND C ZEPPLIN **DIAMOND C CARE FREE** DIAMOND C 70Y

NSC 52G

CPM4106792

AHCC WESTWIND W544 HUNT TEXTURE 129T DIAMOND C SUPERMAN WISECAN URENNA

**ADJ 205D** 88 634 750 1890

- Long and deep bodied
- Medium in frame

DBL BLACK

- Fantastic disposition
- Homo Polled

APR/3/2019

TMF WESTWOOD 505W EXCEL POLLED POPSTAR DIAMOND C WEAPON WISECAN PHOEBE

| BW  | ww | YW | MILK |
|-----|----|----|------|
| 2.0 | 52 | 83 | 18   |