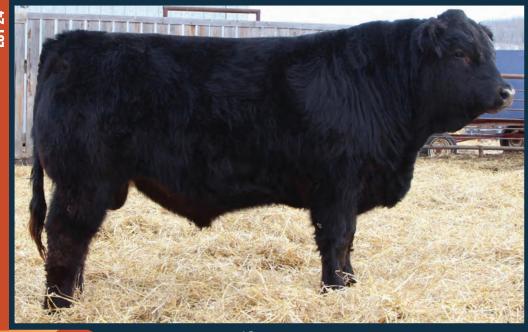

730 | 1196     | 8 | 3.6 | 55 | 80 | 225  |

- Lots of middle

RED

- Very quiet
- Great hair coat
- Medium in frame

PERCENTAGE

DBL POLLED

95% PB

BLACK

NSC 20H

DIAMOND C WAY COOL DIAMOND C EXCITER DIAMOND C BRENDA

DIAMOND C ZEPPLIN DIAMOND C CLASSY GIRL DIAMOND C ZETTA

CPM4107072 JAN/17/2020

WULF SPACE SHIP 3223S DIAMOND C SHOWGIRL DIAMOND C ZEPPLIN DIAMOND C YOUR SO FINE

AHCC WESTWIND W544 HUNT TEXTURE 129T DIAMOND C WEAPON DIAMOND C SUGAR SUGAR

| 늝 | BW | ADJ 205D | ww  | ADJ 365D | S | BW  | ww | YW | MILK |
|---|----|----------|-----|----------|---|-----|----|----|------|
| 뿝 | 94 | 698      | 760 |          | 읍 | 2.0 | 59 | 89 |      |

- Deep bodied
- Tons of muscle expressionGreat cow family
- Very quiet
- Medium in frame
- Lots of performance
- Homo Polled test pending





tigh Roller DIAMOND C

80% Limo 17% Angus HETERO POLLED RED

NSC 6H CXM4107270

DIAMOND C WAY COOL DIAMOND C EXCITER DIAMOND C BRENDA

ROMN TUFF ENUFF 103T IVYS ZINNIA BLOSSOM 8Z EXLR RADIANT 056X

**ADJ 205D ADJ 365** 96 674 770 1124

ROMN ROBERTA 35R RITO 6EM3 OF 4L1 EMBLAZON MUSCLES RADIANT 512R

**WULF SPACE SHIP 3223S** 

DIAMOND C SHOWGIRL DIAMOND C ZEPPLIN DIAMOND C YOUR SO FINE

JAN/7/2020

| 8 | BW   | WW | YW | MILK |
|---|------|----|----|------|
| 品 | -1.7 | 49 | 74 | 19   |

**WULFS RANSOM** 

- One of the deepest bodied bulls you will find, in any breed
- Very quiet
- Nice hair coat
- Medium in frame
- Will put middle into his progeny

## DIAMOND C Hatfield

NSC 11H 94% PB HORNED

RED

DIAMOND C WAY COOL DIAMOND C EXCITER DIAMOND C BRENDA

DIAMOND C WEAPON DIAMOND C ZERLI