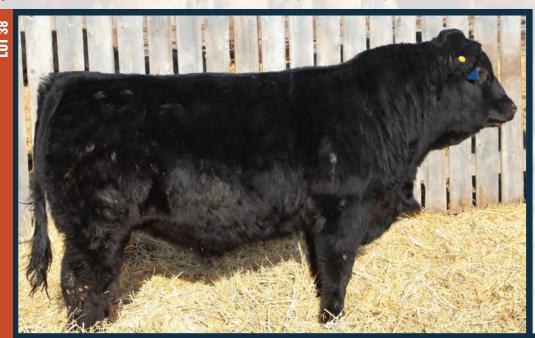

## DIAMOND C Gus

CPM4106339

NSC 47G

DC XCALIBUR SIRLOIN CANDID SIRLOIN YIELDER 82Y

RICHMOND CRUSADER SRD 53C DIAMOND C ENCHANTED

DIAMOND C CINDERELLA

| 늝 | BW | ADJ 205D<br>591 | ww  | CURRENT | SO | BW  | ww | YW | MILK |
|---|----|-----------------|-----|---------|----|-----|----|----|------|
| 出 | 60 | 591             | 620 | 1610    | 급  | 0.1 | 60 | 88 | 24   |

- This bull will work on heifers-
- Good muscle expression
- Very strong females in his pedigree
- Twin out of a first calf heifer
- Homo Polled

94% PB

HOMO POLLED

MAR/23/2019

**ROMN TOW TRUCK** DC POLLED LIQUORISH DIAMOND C RAZZMATAZZ SIRLOIN SASSAFRAS

RICHMOND ZODIAC SRD 29Z RICHMOND ZANDY SRD 49Z WULFS ZERO TURN X292Z DIAMOND C ANGELINA

DBL POLLED DIAMOND C ZEPPLIN DIAMOND C DALLY DIAMOND C 32X DBL BLACK

**GREENWOOD DOUBLE DOWN** 

GREENWOOD WISTERIA LANE

NSC 28G

**CURRENT** ww

- **ADJ 205D** ww 566 1800 2.5 96 540 58 87 20
- Well balanced, big hip
- Medium in frame
- Double Polled

94% PB

CPM4101311 JAN/30/2019 KAJO RESPONDER RPY PAYNES DERBY 46Z

**IVYS POLLED PRINCESS** MNWS FRONTIER TMF TOO MUCH FUN AHCC WESTWIND