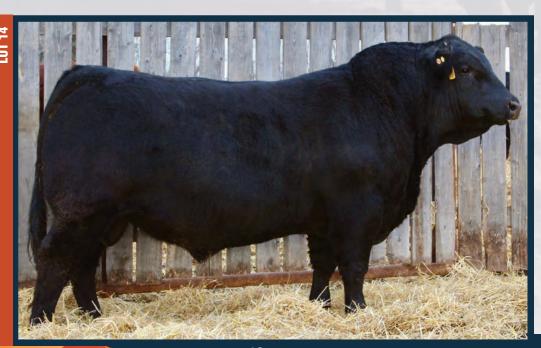

## **DMM Stache 14C**

Stache is a herd sire who keeps bringing great ones to the plate at Diamond C Ranch. He is one of the heaviest muscled Angus bulls you will ever find. In fact, most would believe that he was a Limousin bull. He consistently sires quiet, high performance and absolutely fantastic females. We have females milking now and they are very hard to flaw; they have picture perfect udders, are deep bodied and very correct. The bulls in the offering have a ton of performance and are not recommended for heifers. They will give you great females and the added growth on your steers that the industry is going to love. He has left his mark on our program and is sadly getting older, so it's time to invest in his great legacy!

Reference Sire of Lots 14-21