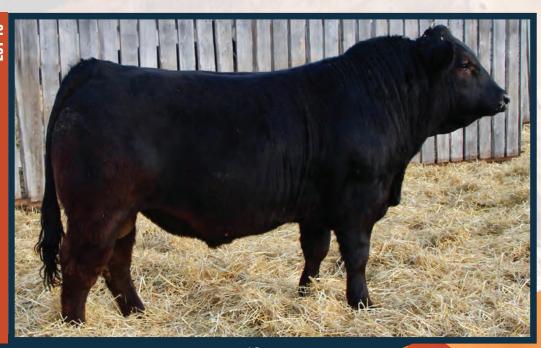

HOMO POLLED

COLOUR

RED

DIAMOND C 64D

DIAMOND C Galiath

CXM4106796 APRIL 15/2019

TMF WESTWOOD 505W
YE EXCEL POLLED POPSTAR
DIAMOND C WEAPON
WISECAN PHOEBE

| 늝 | BW | ADJ 205D<br>714 | WW  | CURRENT | SO | BW  | ww | YW  | MILK |
|---|----|-----------------|-----|---------|----|-----|----|-----|------|
| ͳ | 94 | 714             | 830 | 2000    | 品  | 1.6 | 76 | 105 | 19   |

- Extremely deep bodied, very soggy made
- Lots of muscle expression
- Medium in frame
- Super quiet
- Homo Polled
- On paper he is 48% but he is actually 96% Limo