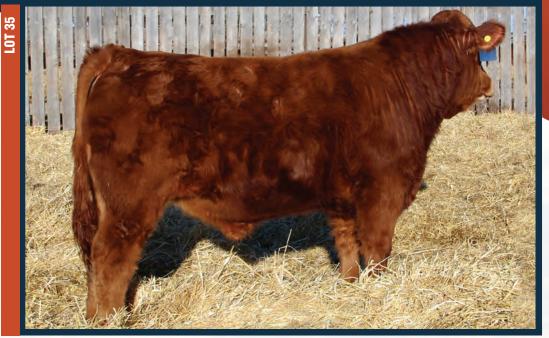

## DIAMOND C Graver

EXCEL POLLED POPEYE DIAMOND C THE CHAMP DIAMOND C ZAHARRA 94% PB HOMO POLLED DIAMOND C ZEPPLIN **DIAMOND C CARE FREE** DIAMOND C 70Y

NSC 52G

CPM4106792

AHCC WESTWIND W544 HUNT TEXTURE 129T DIAMOND C SUPERMAN WISECAN URENNA

**ADJ 205D** 88 634 750 1890

- Long and deep bodied
- Medium in frame

DBL BLACK

- Fantastic disposition
- Homo Polled

APR/3/2019

TMF WESTWOOD 505W EXCEL POLLED POPSTAR DIAMOND C WEAPON WISECAN PHOEBE

| BW  | ww | YW | MILK |
|-----|----|----|------|
| 2.0 | 52 | 83 | 18   |

- Big hip and long bodied
- Larger in frame
- Great temperament
- Lots of milk in his pedigree

- He is actually carrying 90+% Limo blood

NSC 64G

CXM4106795

DIAMOND C BRAVEHEART DIAMOND C EARTHQUAKE

EXCEL POLLED POPEYE DIAMOND C UNDIES HC FINAL TIME 407 RIVERSIDE LADYBIRD 19L