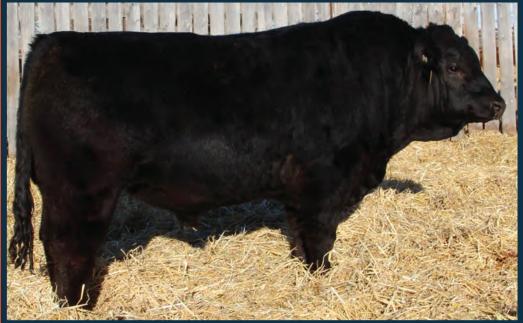

## **DMM Stache 14C**

Stache is a herd sire who keeps bringing great ones to the plate at Diamond C Ranch. He is one of the heaviest muscled Angus bulls you will ever find. In fact, most would believe that he was a Limousin bull. He consistently sires quiet, high performance and absolutely fantastic females. We have females milking now and they are very hard to flaw; they have picture perfect udders, are deep bodied and very correct. The bulls in the offering have a ton of performance and are not recommended for heifers. They will give you great females and the added growth on your steers that the industry is going to love. He has left his mark on our program and is sadly getting older, so it's time to invest in his great legacy!

Reference Sire of Lots 14-21