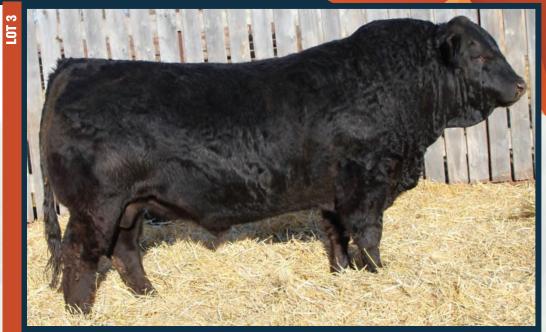

## **Diamond C The Champ**

"The Champ" is a son of the great Excels Popeye bull who left his mark in our herd. His dam is one of our top cows, Diamond C Zaharra. She was also the dam of our 2015 high selling lot, Diamond C Bob Seger purchased by Cresthills Cattle Company. "The Champ" sires cattle with a quiet temperament, really nice hair coats and makes wonderful females. He is a pleasure to have around; he is super quiet and always stays out of fighting with the other herd bulls. We used Popeye quite a bit so The Champ could only be used on select females as to not overload that blood line in our herd. He is single black so he throws both red and black calves. He has some of the performance bulls in this year's lineup. If you're looking to improve your females and the temperament in your herd, then take a look at The Champ's sons. They will not disappoint!

Reference Sire of Lots 2, 3 & 13