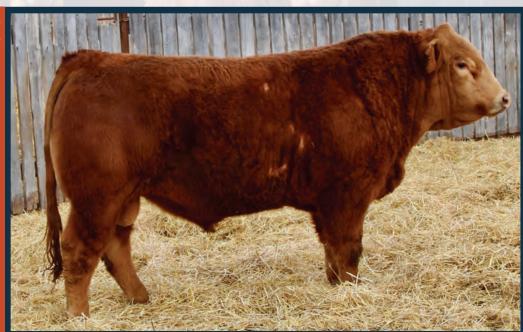

## DIAMOND C Graver

EXCEL POLLED POPEYE DIAMOND C THE CHAMP DIAMOND C ZAHARRA 94% PB HOMO POLLED DIAMOND C ZEPPLIN **DIAMOND C CARE FREE** DIAMOND C 70Y

NSC 52G

CPM4106792

AHCC WESTWIND W544 HUNT TEXTURE 129T DIAMOND C SUPERMAN WISECAN URENNA

**ADJ 205D** 88 634 750 1890

- Long and deep bodied
- Medium in frame

DBL BLACK

- Fantastic disposition
- Homo Polled

APR/3/2019

TMF WESTWOOD 505W EXCEL POLLED POPSTAR DIAMOND C WEAPON WISECAN PHOEBE

| BW  | ww | YW | MILK |
|-----|----|----|------|
| 2.0 | 52 | 83 | 18   |

- Big hip and long bodied
- Larger in frame
- Great temperament
- Lots of milk in his pedigree

- He is actually carrying 90+% Limo blood

NSC 64G

CXM4106795

DIAMOND C BRAVEHEART DIAMOND C EARTHQUAKE

EXCEL POLLED POPEYE DIAMOND C UNDIES HC FINAL TIME 407 RIVERSIDE LADYBIRD 19L