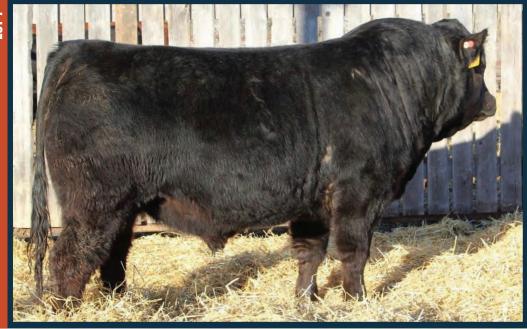

HOMO POLLED

COLOUR

RED

DIAMOND C 64D

DIAMOND C Galiath

CXM4106796 APRIL 15/2019

TMF WESTWOOD 505W
YE EXCEL POLLED POPSTAR
DIAMOND C WEAPON
WISECAN PHOEBE

| 늝 | BW | ADJ 205D<br>714 | WW  | CURRENT | SO | BW  | ww | YW  | MILK |
|---|----|-----------------|-----|---------|----|-----|----|-----|------|
| ͳ | 94 | 714             | 830 | 2000    | 品  | 1.6 | 76 | 105 | 19   |

- Extremely deep bodied, very soggy made
- Lots of muscle expression
- Medium in frame
- Super quiet
- Homo Polled
- On paper he is 48% but he is actually 96% Limo