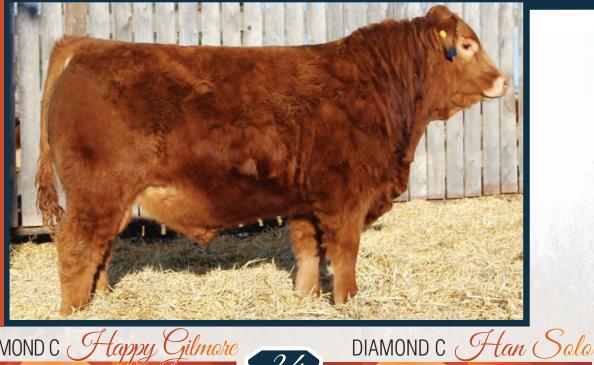

DIAMOND C ( ilmore

95% PB HETERO POLLED

NSC 28H

DIAMOND C WAY COOL DIAMOND C EXCITER

RICHMOND BAPTIST SRD 176B KEN-DOC ELITE 38E

DIAMOND C BRENDA

KEN-DOC BAMBIE

## CPM4107079

WULF SPACE SHIP 3223S DIAMOND C SHOWGIRL DIAMOND C ZEPPLIN DIAMOND C YOUR SO FINE

JAN/24/2020

IVYS MARKSMAN MURPHY'S 8W KEN-DOC ROMEO KEN-DOC SHANNON

| 늝       | BW  | ADJ 205D | WW  | ADJ 365D | 8 | BW  | ww | YW | MILK |
|---------|-----|----------|-----|----------|---|-----|----|----|------|
| <u></u> | 100 | 718      | 730 | 1196     | 8 | 3.6 | 55 | 80 | 225  |

- Lots of middle

RED

- Very quiet
- Great hair coat
- Medium in frame

PERCENTAGE

DBL POLLED

95% PB

BLACK

NSC 20H