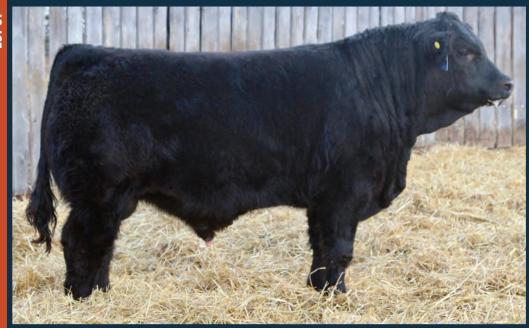

## DIAMOND C Gollum

DIAMOND C EARTHQUAKE DIAMOND C YOLANDA 94% PB DBL POLLED

NSC 70G

DIAMOND C BRAVEHEART

EXCEL POLLED POPEYE DIAMOND C UNDIES HC FINAL TIME 407 RIVERSIDE LADYBIRD 19L

APR/184/2019

DIAMOND C RAZZMATAZZ ANLC LUCILLE 1264L WULFS LOWELL 7215L WILMAR GEORGIENA

DIAMOND C TROUBADOUR DIAMOND C ANNALISE DIAMOND C SHAMELESS

| 3W | ADJ 205D | WW  |      |           |     | WW | YW  | MILK |
|----|----------|-----|------|-----------|-----|----|-----|------|
| 01 | Eou      | 600 | 1750 | <u>a.</u> | 1.0 | 57 | OO. | 1/   |

CPM4106818

- Lots of middle
- Tons of muscle expression
- Medium in frame
- Double Polled

94% PB

DBL POLLED

RED

NSC 94G

DC XCALIBUR SIRLOIN CANDID SIRLOIN YIELDER 82Y

WULFS ZERO TURN X292Z DIAMOND C BETSEY GOODLIMO WAY 2 COOL