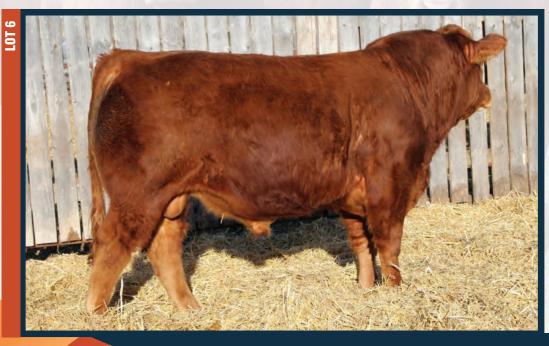

LOT 5

# DIAMOND C Gandalf NSC 62G CPM4106794 APR/13/2019

EXCEL POLLED POPEYE DIAMOND C UNDIES HC FINAL TIME 407

RIVERSIDE LADYBIRD 19L

ANCHOR B GREAT WEST RICHMOND XPLOSIVE SRD 1X DIAMOND C WEAPON DIAMOND C SUGAR SUGAR

DIAMOND C BRAVEHEART DIAMOND C EARTHQUAKE DIAMOND C YOLANDA

RICHMOND ZARIC SRD 17Z **DIAMOND C 3B** DIAMOND C ZETTA

| 늝 | BW | ADJ 205D<br>754 | ww  | CURRENT | SO | BW  | ww | YW | MILK |
|---|----|-----------------|-----|---------|----|-----|----|----|------|
| ٣ | 84 | 754             | 800 | 1820    | 픕  | 1.4 | 53 | 76 | 23   |

- Deep bodied with lots of muscle expression
- Medium in frame

95% PB

SCURRED

BLACK

CPM4106827

PERCENTAGE
97% PB
POLLED
DBL POLLED
COLOUR
RED
NSC 85G
DIAMON
DIAMON
EAFF RE(
PINNACLE'
L-PINE P

DIAMOND C BRAVEHEART **DIAMOND C EARTHQUAKE** DIAMOND C YOLANDA