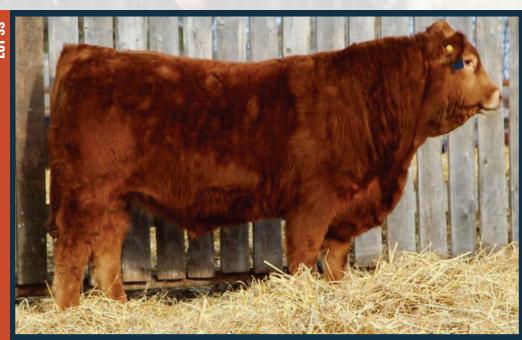

## DIAMOND C Gran Jorina

PERCENTAGE
94% PB
POLLED
HETERO POLLED

NSC 75G

DIAMOND C BRAVEHEART **DIAMOND C EARTHQUAKE** 

DIAMOND C EARTHQUAKE DIAMOND C YOLANDA

DIAMOND C WEAPON DIAMOND C ZENA DIAMOND C WILDCHILD

CPM4106819

EXCEL POLLED POPEYE DIAMOND C UNDIES HC FINAL TIME 407 RIVERSIDE LADYBIRD 19L

DIAMOND C SUPERMAN DIAMOND C SAVANNAH RICHMOND TROOPER SRD 83T WISECAN PHOEBE

APRIL 22/2019

BW ADJ 205D WW CURRENT 2 BW WW YW MILK 85 783 800 1820 1.8 62 87 23

- Well balanced, deep bodied with lots of muscle expression
- Medium in frame
- Super quiet
- Keep all the females you can out of this great bull

NSC 65G

EXCEL POLLED POPEYE DIAMOND C THE CHAMP DIAMOND C ZAHARRA