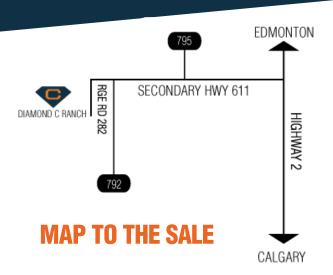

### LOCATION

15 minutes west from the Queen Elizabeth Highway 2, on Highway 611 to Range Road 282, then ½ a mile south.