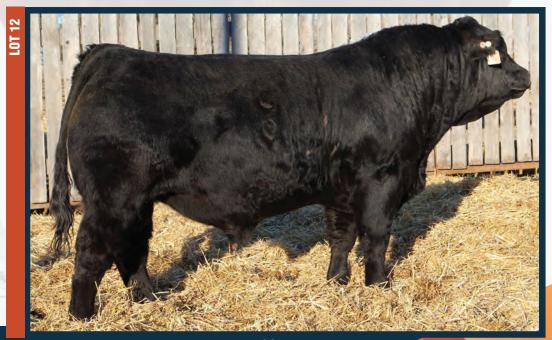

## **DMM Stache 14C**

Stache is a herd sire who keeps bringing great ones to the plate at Diamond C Ranch. He is one of the heaviest muscled Angus bulls you will ever find. In fact, most would believe that he was a Limousin bull. He consistently sires quiet, high performance and absolutely fantastic females. We have females milking now and they are very hard to flaw; they have picture perfect udders, are deep bodied and very correct. The bulls in the offering have a ton of performance and are not recommended for heifers. They will give you great females and the added growth on your steers that the industry is going to love. He has left his mark on our program and is sadly getting older, so it's time to invest in his great legacy!

Reference Sire of Lots 14-21