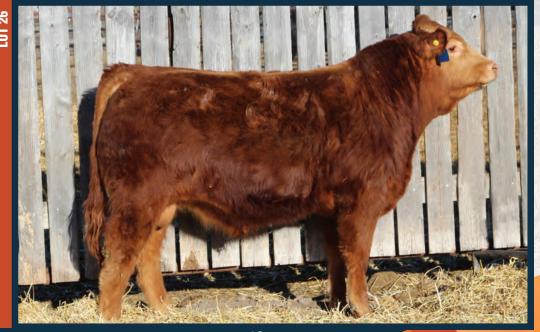

IN DIAMOND C YOUR SO FINE

JAN/7/2020

| 8 | BW   | WW | YW | MILK |
|---|------|----|----|------|
| 品 | -1.7 | 49 | 74 | 19   |

**WULFS RANSOM** 

- One of the deepest bodied bulls you will find, in any breed
- Very quiet
- Nice hair coat
- Medium in frame
- Will put middle into his progeny

## DIAMOND C Hatfield

NSC 11H 94% PB HORNED

RED

DIAMOND C WAY COOL DIAMOND C EXCITER DIAMOND C BRENDA

DIAMOND C WEAPON DIAMOND C ZERLINDA **EDEN'S BLACK CIERRA** 

> 1.8 56 83

JAN/12/2020

WULF SPACE SHIP 3223S

DIAMOND C SHOWGIRL DIAMOND C ZEPPLIN DIAMOND C YOUR SO FINE

DIAMOND C SUPERMAN DIAMOND C SAVANNAH JCL BLACK CLOUD

**CORL CIERRA 296J** 

**ADJ 205D** MILK 94 651 730 1118 24

CPM4107069

- Tons of middle
- Medium in frame
- From a really great cow family. Keep all the females you can





## DIAMOND C Homer

47% PB DBL POLLED **BLACK** 

NSC 42H

DIAMOND C WAY COOL DIAMOND C EXCITER DIAMOND C BRENDA

DIAMOND C NSC 16C

CXM4107087

WULF SPACE SHIP 3223S DIAMOND C SHOWGIRL DIAMOND C ZEPPLIN DIAMOND C YOUR SO FINE

FEB/14/2020

1125 0.3 52

- 92 - Well balanced
- Nice hair coat
- Medium in frame
- Double Polled
- He is actually carrying 90+% Limo blood

647

DIAMOND C Hancock



RED

NSC 23H

DIAMOND C WAY COOL DIAMOND C EXCITER DIAMOND C BRENDA

DIAMOND C ZEPPLIN DIAMOND C DREAM GIRL DIAMOND C ZAHARRA

CPM4107075 JAN/21/2020

WULF SPACE SHIP 3223S DIAMOND C SHOWGIRL DIAMOND C ZEPPLIN DIAMOND C YOUR SO FINE

AHCC WESTWIND W544 **HUNT TEXTURE 129T** DIAMOND C WEAPON WISECAN PHOEBE

| 놅 | BW | ADJ 205D | ww  | ADJ 365D | S | BW  | ww | YW | MILK |
|---|----|----------|-----|