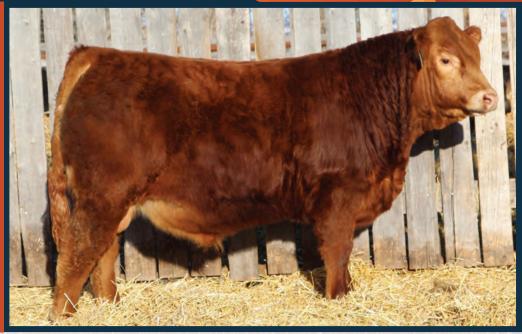

0 | 1196     | 8 | 3.6 | 55 | 80 | 225  |

- Lots of middle

RED

- Very quiet
- Great hair coat
- Medium in frame

PERCENTAGE

DBL POLLED

95% PB

BLACK

NSC 20H

DIAMOND C WAY COOL DIAMOND C EXCITER DIAMOND C BRENDA

DIAMOND C ZEPPLIN DIAMOND C CLASSY GIRL DIAMOND C ZETTA

CPM4107072 JAN/17/2020

WULF SPACE SHIP 3223S DIAMOND C SHOWGIRL DIAMOND C ZEPPLIN DIAMOND C YOUR SO FINE

AHCC WESTWIND W544 HUNT TEXTURE 129T DIAMOND C WEAPON DIAMOND C SUGAR SUGAR

| 늝 | BW | ADJ 205D | ww  | ADJ 365D | S | BW  | ww | YW | MILK |
|---|----|----------|-----|----------|---|-----|----|----|------|
| 뿝 | 94 | 698      | 760 |          | 읍 | 2.0 | 59 | 89 |      |

- Deep bodied
- Tons of muscle expressionGreat cow family
- Very quiet
- Medium in frame
- Lots of performance
- Homo Polled test pending





tigh Roller DIAMOND C

80% Limo 17% Angus HETERO POLLED RED

NSC 6H CXM4107270

DIAMOND C WAY COOL DIAMOND C EXCITER DIAMOND C BRENDA

ROMN TUFF ENUFF 103T IVYS ZINNIA BLOSSOM 8Z EXLR RADIANT 056X

**ADJ 205D ADJ 365** 96 674 770 1124

ROMN ROBERTA 35R RITO 6EM3 OF 4L1 EMBLAZON MUSCLES RADIANT 512R

**WULF SPACE SHIP 3223S** 

DIAMOND C SHOWGIRL DIAMOND C ZEPPLIN DIAMOND C YOUR SO FINE

JAN/7/2020

| 8 | BW   | WW | YW | MILK |
|---|------|----|----|------|
| 品 | -1.7 | 49 | 74 | 19   |

**WULFS RANSOM** 

- One of the deepest bodied bulls you will find, in any breed
- Very quiet
- Nice hair coat
- Medium in frame
- Will put middle into his progeny

## DIAMOND C Hatfield

NSC 11H 94% PB HORNED

RED

DIAMOND C WAY COOL DIAMOND C EXCITER DIAMOND C BRENDA

DIAMOND C WEAPON DIAMOND C ZERLIND