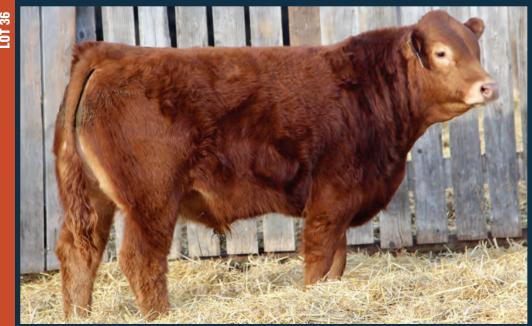

LOT 5

# DIAMOND C Gandalf NSC 62G CPM4106794 APR/13/2019

EXCEL POLLED POPEYE DIAMOND C UNDIES HC FINAL TIME 407

RIVERSIDE LADYBIRD 19L

ANCHOR B GREAT WEST RICHMOND XPLOSIVE SRD 1X DIAMOND C WEAPON DIAMOND C SUGAR SUGAR

DIAMOND C BRAVEHEART DIAMOND C EARTHQUAKE DIAMOND C YOLANDA

RICHMOND ZARIC SRD 17Z **DIAMOND C 3B** DIAMOND C ZETTA

| 늝 | BW | ADJ 205D<br>754 | ww  | CURRENT | SO | BW  | ww | YW | MILK |
|---|----|-----------------|-----|---------|----|-----|----|----|------|
| ٣ | 84 | 754             | 800 | 1820    | 픕  | 1.4 | 53 | 76 | 23   |

- Deep bodied with lots of muscle expression
- Medium in frame

95% PB

SCURRED

BLACK

CPM4106827

PERCENTAGE
97% PB
POLLED
DBL POLLED
COLOUR
RED
NSC 85G
DIAMON
DIAMON
EAFF RE(
PINNACLE'
L-PINE P

DIAMOND C BRAVEHEART **DIAMOND C EARTHQUAKE** DIAMOND C YOLANDA